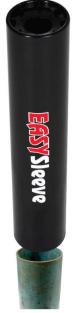

# FOR OLD CAST IRON AND COPPER PIPE REPLACMENT

The Ultimate Pipe Flashing<sup>®</sup> is PVC size specific. For cast iron and copper pipe, you must use EASYFit<sup>™</sup> or EASYSleeve<sup>®</sup>.

**INSTALLS OVER PIPE** 

## EASYSleeve® Cut! Drop! Go!

- Formulated from black ASA polymer cap stock (for weatherability) over PVC for strength and impact.
- Addresses pipe size and condition issues.
- It's a quick and simple installation that ensures a weathertight seal.