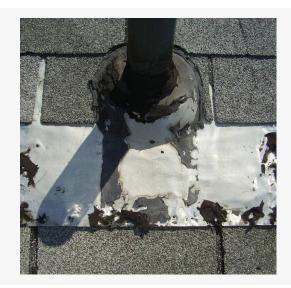

Find our products at a stocking distributor near you with our <u>Distributor</u> <u>Store Locator</u>.

SUBMIT YOUR BAD FLASHING PHOTOS

We post bad flashing photos with our #BadFlashingMonday hashtag on social media.

Submit your bad flashing photo for a chance to win a Lifetime Tool<sup>®</sup> T-shirt or Hat!

Send Your Bad Flashing Photo