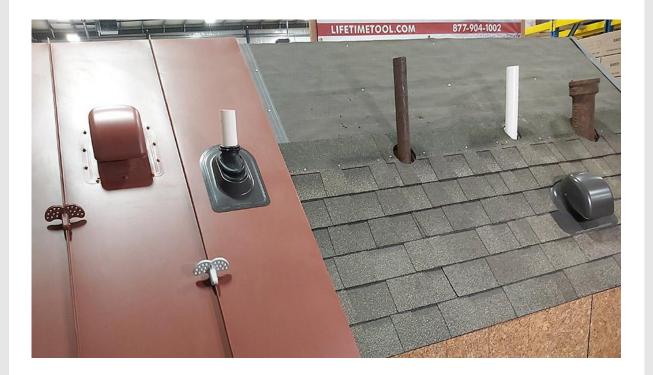

# FOR OLD CAST IRON AND COPPER PIPE REPLACMENT

The Ultimate Pipe Flashing<sup>®</sup> is PVC size specific. For cast iron and copper pipe, you must use EASYFit<sup>™</sup> or EASYSleeve<sup>®</sup>.

**INSTALLS OVER PIPE** 

### **EASYFit**<sup>™</sup>

## Install a New Pipe in 10 Minutes!\*

- Acrylic laminated PVC for color retention and strength.
- Compression fit no glue cap makes for exceptional strength.
- 3 seal gaskets for fit and function.

\*See website for details.

## EASYSleeve® Cut! Drop! Go!

- Formulated from black ASA polymer cap stock (for weatherability) over PVC for strength and impact.
- Addresses pipe size and condition issues.
- It's a quick and simple installation that ensures a weathertight seal.