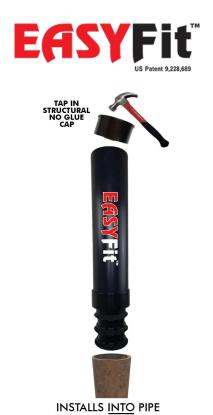

# FOR OLD CAST IRON AND COPPER PIPE REPLACMENT

The Ultimate Pipe Flashing<sup>®</sup> is PVC size specific. For cast iron and copper pipe, you must use EASYFit<sup>™</sup> or EASYSleeve<sup>®</sup>.

**INSTALLS OVER PIPE** 

### **EASYFit**<sup>™</sup>

## Install a New Pipe in 10 Minutes!\*

- Acrylic laminated PVC for color retention and strength.
- Compression fit no glue cap makes for exceptional strength.
- 3 seal gaskets for fit and function.

\*See website for details.