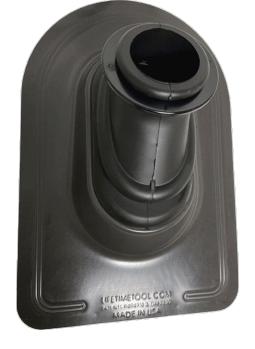

## <u>Ultimate Pipe Flashing®</u> For Metal Roofs

- Proprietary compression collar makes a water-tight seal for the life of the roof.
- Made from ultra-pure silicone. Just like sand, it is made from silica and is 100% stable in the sun.
- Available in Kynar® bronze or available in primer for your color matching.