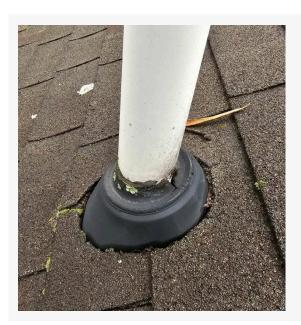

#### **BAD FLASHING**

We post bad flashing photos with our #BadFlashingMonday hashtag on social media.

Submit your bad flashing photo for a chance to win a Lifetime Tool® T-shirt or Hat!

Send Your Bad Flashing Photo