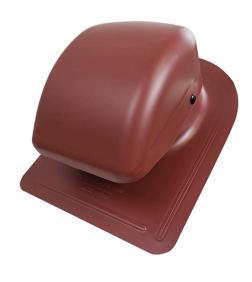

# Ultimate Bath/Dryer Vent For Metal Roofs

- Removable cap for service.
- Rubber damper cushions for a quieter operation.
- Large plate for a leak-proof installation.
- Even the black oxide screws are stainless steel, for a lifetime of easy cap removal.