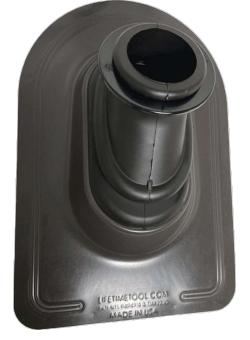

### Ultimate Pipe Flashing® For Metal Roofs

- Proprietary compression collar makes a water-tight seal for the life of the roof.
- Made from ultra-pure silicone. Just like sand, it is made from silica and is 100% stable in the sun.
- Available in Kynar® bronze or available in primer for your color matching.