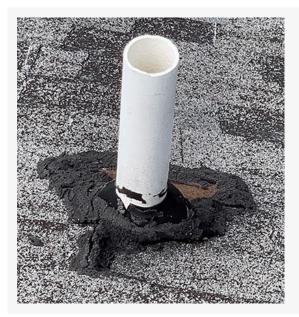

#### **BAD FLASHING**

We post bad flashing photos with our #BadFlashingMonday hashtag on social media.

Submit your bad flashing photo for a chance to win a Lifetime Tool® T-shirt or Hat!

Send Your Bad Flashing Photo