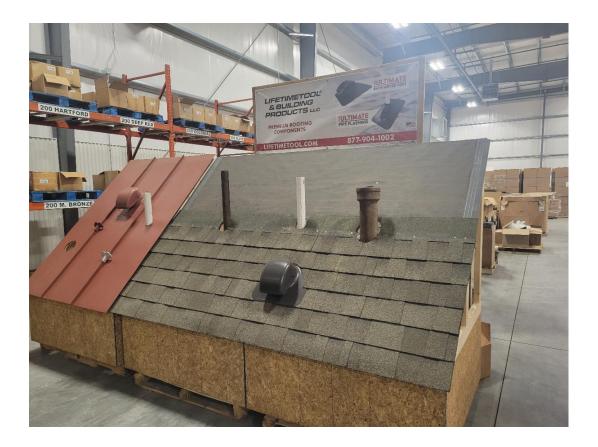

### LIFETIME TOOL® PRODUCTS FOR METAL ROOFS

### Ultimate Pipe Flashing® For Metal Roofs

- Proprietary compression collar makes a water-tight seal for the life of the roof.
- Made from ultra-pure silicone. Just like sand, it is made from silica and is 100% stable in the sun.
- Available in Kynar® bronze or available in primer for your color matching.

#### Ultimate Bath/Dryer Vent For Metal Roofs

- Removable cap for service.
- Rubber damper cushions for a quieter operation.
- Large plate for a leak-proof installation.
- Even the black oxide screws are stainless steel, for a lifetime of easy cap removal.