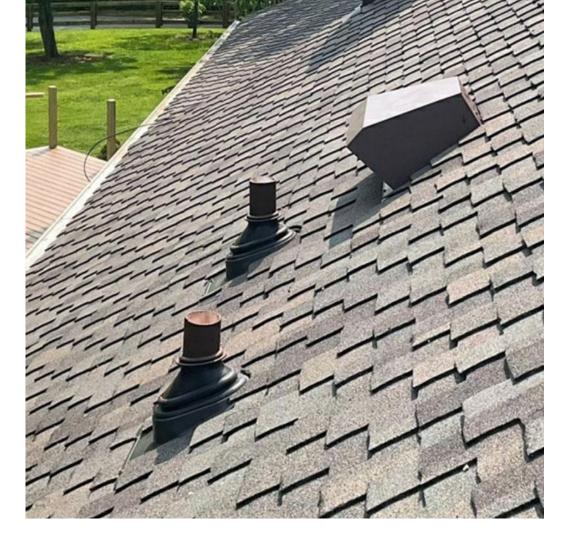

"At Newman Roofing, we strive to find quality products that align with our Customer Service platform. Lifetime Tool®'s Ultimate Pipe Flashing® and Ultimate Bath/Dryer Vent are great examples of this and help us to provide a great product & experience to our homeowners. We would highly recommend using the Ultimate Pipe Flashing® and Ultimate Bath/Dryer Vent whenever and wherever possible. Thank you Lifetime Tool®!"

Thank you to Newman Roofing, LLC, based in Sunbury, Ohio, for sharing their photos and for their support of Lifetime Tool® roofing components. Learn more about <u>Newman Roofing, LLC</u>.

Newman Roofing, LLC installation showing The Ultimate Pipe Flashing®