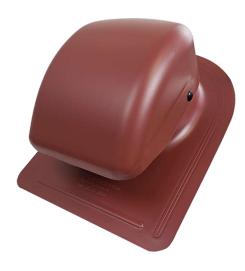

#### Ultimate Bath/Dryer Vent For Metal Roofs

- Removable cap for service.
- Rubber damper cushions for a quieter operation.
- Large plate for a leak-proof installation.
- Even the black oxide screws are stainless steel, for a lifetime of easy cap removal.