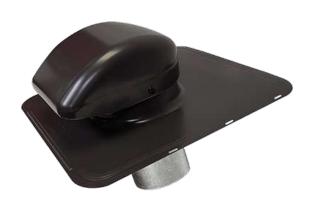

The Ultimate Bath/Dryer Vent is absolutely the best bath/dryer vent on the market by far!

Its rubber damper cushions provide for a quieter operation, and its patented design easily passed the 110 MPH Wind Driven Rain Test. Built to truly last the life of the roof, and 100% made in the USA.

# The <u>Ultimate Bath/Dryer Vent</u> features...

- Removable cap for service.
- For use with 3" and 4" pipe.
  The galvanized snap-in drop pipe and 3" adapter are included.
- Rubber damper cushions for a quieter operation.
- Large plate for a leak-proof installation.
- Removable snap-in stainless steel screen for bath venting only.
- Even the black oxide screws are stainless steel, for a lifetime of easy cap removal.