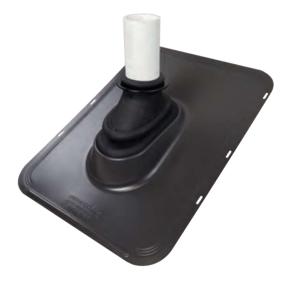

## The <u>Ultimate Pipe Flashing</u>® features...

- A PVC compression collar that makes for an extremely watertight seal.
- A large plate (4" on the sides, 6" on the top) that allows for a truly proper install.
- Designed for thermal movement and accommodates flat to very steep (18/12+) roofs.
- Also available in marine grade 316L stainless steel for extreme coastal environments.