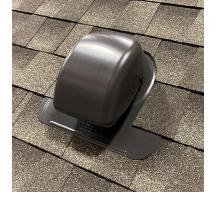

The Ultimate Bath/Dryer Vent is absolutely the best bath/dryer vent on the market by far!

Its rubber damper cushions provide for a quieter operation, and its patented design easily passed the 110 MPH Wind Driven Rain Test. Built to truly last the life of the roof, and 100% made in the USA.

THE ULTIMATE BATH/DRYER VENT US PATENTS D934,409 S 10,927,550 B1