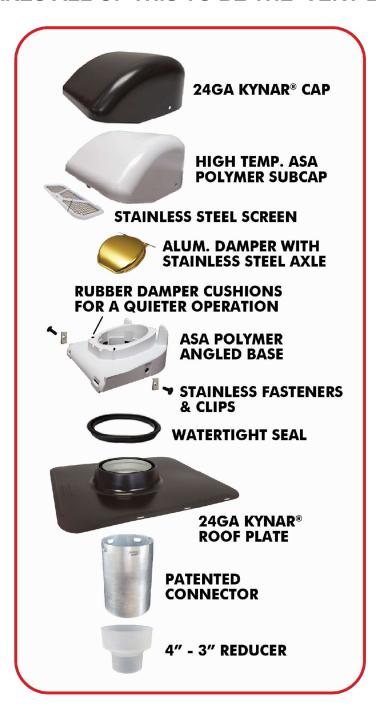

#### IT TAKES ALL OF THIS TO BE THE VERY BEST!

# The <u>Ultimate Bath/Dryer Vent</u> features...

- Removable cap for service.
- For use with 3" and 4" pipe.
  The galvanized snap-in drop pipe and 3" adapter are included.
- Rubber damper cushions for a quieter operation.
- Large plate for a leak-proof installation.
- Removable snap-in stainless steel screen for bath venting only.
- Even the black oxide screws are stainless steel, for a lifetime of easy cap removal.