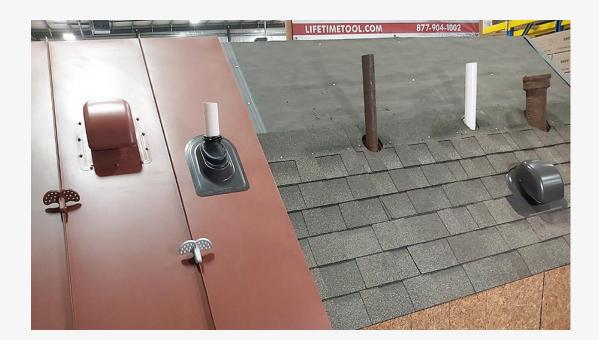

## The <u>Ultimate Pipe Flashing</u>® features...

- A PVC compression collar that makes for an extremely watertight seal.
- A large plate (4" on the sides, 6" on the top) that allows for a truly proper install.
- Designed for thermal movement and accommodates flat to very steep (18/12+) roofs.
- Also available in marine grade 316L stainless steel for extreme coastal environments.

# The <u>Ultimate Bath/Dryer Vent</u> features...

- Removable cap for service.
- For use with 3" and 4" pipe.
  The galvanized snap-in drop pipe and 3" adapter are included.
- Rubber damper cushions for a quieter operation.
- Large plate for a leak-proof installation.
- Removable snap-in stainless steel screen for bath venting only.
- Even the black oxide screws are stainless steel, for a lifetime of easy cap removal.