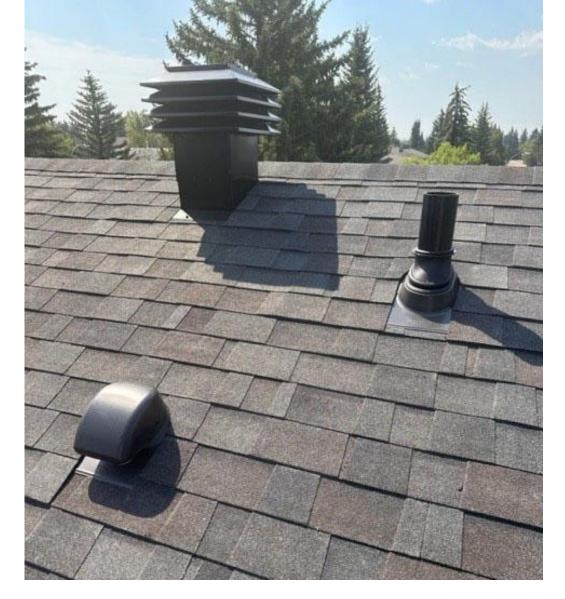

"We have been roofing in Calgary, Alberta Canada since 1983, and the biggest issue with leaking has always been at the plumbing and exhaust vents, so happy to find something that will last and excited to offer our customers such a high-quality product. We seem to have a bad hail storm every year or two, and now we have something that can handle the storms."

- Corey McLellan, Bricor Roofing Ltd.

Thank you to Bricor Roofing, based in Calgary, Alberta, for sharing their photo and for their support of Lifetime Tool® roofing components. Learn more about <u>Bricor Roofing</u>.

Bricor Roofing Ltd. installations of the Ultimate Pipe Flashing® and the Ultimate Bath/Dryer Vent

Want to be featured? Send us your photo with one of our components, and we may share your photo on our social media accounts or feature you in an upcoming newsletter. We will give you credit, and you may also receive a FREE Lifetime Tool® T-Shirt or Hat!