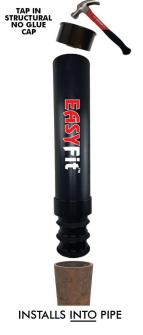

## FOR CAST IRON AND COPPER PIPE REPLACMENT

## **EASYFit™**

# Install a New Pipe in 10 Minutes!\*

- Acrylic laminated PVC for color retention and strength.
- Compression fit no glue cap makes for exceptional strength.
- 3 seal gaskets for fit and function.

\*See website for details.