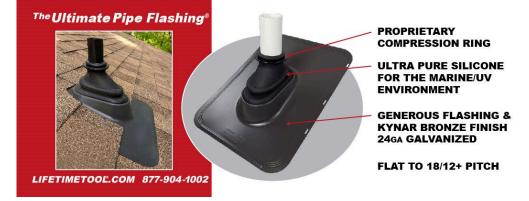

#### #BadFlashingMonday

Don't forget to submit your

Bad Flashing Photo

for your chance to win a

Lifetime Tool® T-shirt or Hat!

send your photo to: sales@lifetimetool.com

Ultimate Pipe Flashing® and Ultimate Bath/Dryer Vent ™

- Proprietary design for water-tight roof
- Cap is removable for easy cleaning
- > For use with 3" and 4" vents
- Available for metal roofs
   5 color choices
- > Suppressed damper noise

#### Ultimate Pipe Flashing® and Ultimate Bath/Dryer Vent ™

Our **Lifetime Tool® & Building Products LLC** roofing components are not only the **premium** pipe flashing and bath/dryer vent for shingle or metal roofs, but it is also the **best** option for wood shake and slate roofs.

Protect your reputation, don't receive call backs due to a leaking pipe flashing or a bath/dryer vent.

Offer the Lifetime Tool® Ultimate Pipe Flashing® and Ultimate Bath/Dryer Vent ™.