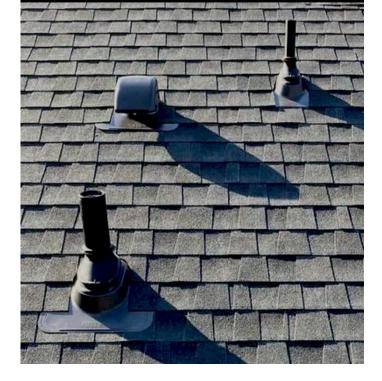

#### #BadFlashingMonday

Don't forget to submit your

Bad Flashing Photo

for your chance to win a

Lifetime Tool® T-shirt or Hat!

send your photo to: sales@lifetimetool.com

Ultimate Pipe Flashing® and Ultimate Bath/Dryer Vent ™

- Proprietary design for water-tight roof
- Cap is removable for easy cleaning
- > For use with 3" and 4" vents
- Available for metal roofs
   5 color choices
- > Suppressed damper noise

#### Ultimate Pipe Flashing® and Ultimate Bath/Dryer Vent ™

Our **Lifetime Tool® & Building Products LLC** roofing components are not only the **premium** pipe flashing and bath/dryer vent for shingle or metal roofs, but it is also the **best** option for wood shake and slate roofs.

Protect your reputation, don't receive call backs due to a leaking pipe flashing or a bath/dryer vent.

Offer the Lifetime Tool® Ultimate Pipe Flashing® and Ultimate Bath/Dryer Vent ™.