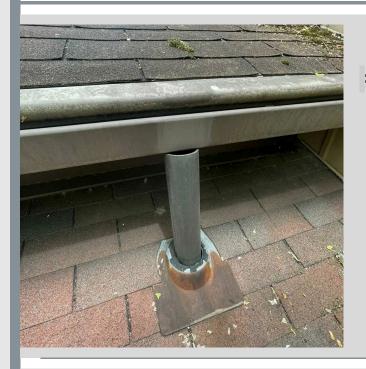

#### #BadFlashingMonday

Don't forget to submit your

Bad Flashing Photo

for your chance to win a

Lifetime Tool® T-shirt or Hat!

send your photo to: sales@lifetimetool.com

Ultimate Pipe Flashing® and Ultimate Bath/Dryer Vent ™

- Proprietary design for water-tight roof
- Cap is removable for easy cleaning
- > For use with 3" and 4" vents
- Available for metal roofs
   5 color choices
- > Suppressed damper noise

#### Ultimate Pipe Flashing® and Ultimate Bath/Dryer Vent ™

Our **Lifetime Tool® & Building Products LLC** roofing components are not only the **premium** pipe flashing and bath/dryer vent for shingle or metal roofs, but it is also the **best** option for wood shake and slate roofs.