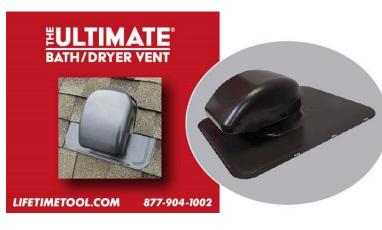

#### #BadFlashingMonday

Don't forget to submit your

Bad Flashing Photo

for your chance to win a

Lifetime Tool® T-shirt or Hat!

send your photo to: sales@lifetimetool.com

Ultimate Pipe Flashing® and Ultimate Bath/Dryer Vent ™

- Proprietary design for water-tight roof
- Cap is removable for easy cleaning
- > For use with 3" and 4" vents
- Available for metal roofs
   5 color choices
- > Suppressed damper noise

#### Ultimate Pipe Flashing® and Ultimate Bath/Dryer Vent ™

Our **Lifetime Tool® & Building Products LLC** roofing components are not only the **premium** pipe flashing and bath/dryer vent for shingle or metal roofs, but it is also the **best** option for wood shake and slate roofs.

Protect your reputation, don't receive call backs due to a leaking pipe flashing or a bath/dryer vent.

Offer the Lifetime Tool® Ultimate Pipe Flashing® and Ultimate Bath/Dryer Vent ™.