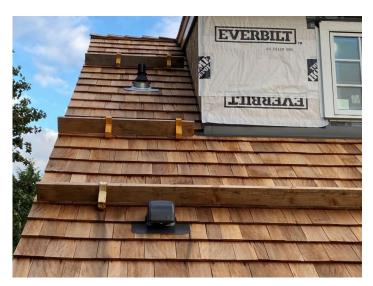

#### **Roofer Spotlight**

We want to thank **Eric Bolton** of **Bolton Roofing** located in Denver, NC for his photo showing his recent install of our **Ultimate Pipe Flashing**®, and his kind words "We use them on every roof! Awesome product".

Nothing shows recognition and support, more than a roof install that includes our **Lifetime Tool**® roofing components. To learn more about **Bolton Roofing**, click on the link below.

**Bolton Roofing** 