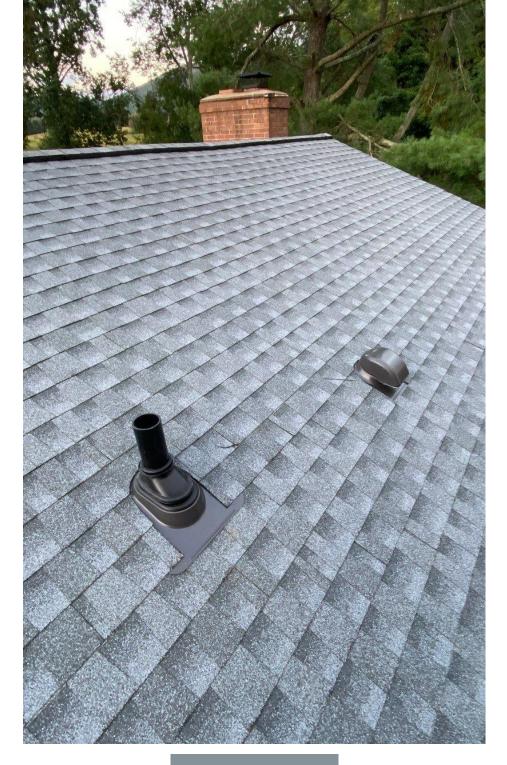

## **Roofer Spotlight**

We want to thank **Denise Kidd** of <u>Peak Roofing</u> located in Warrenton and Winchester, VA for sharing this photo showing the recent install of our **Ultimate Pipe Flashing** and **Ultimate Bath/Dryer Vent.** We always appreciate your feedback, thank you again Denise for your support.

"Fabulous product! We install Lifetime Tool's Ultimate Pipe Collars on every roof replacement we complete! Our customers deserve only the best and with the quality of this product, we know that is exactly what we're giving them!"

Nothing shows recognition and support, more than a roof install that includes our **Lifetime Tool**® roofing components. To learn more about <u>Peak Roofing</u>, click on the link below.

Peak Roofing

(*Want to be featured?* Send us your picture with one of our parts and <u>we will not only feature</u> <u>you in an upcoming newsletter, but we will send you a FREE Lifetime Tool® T-Shirt!</u>)