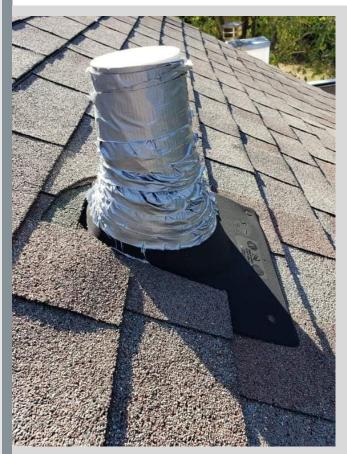

## #BadFlashingMonday

Don't forget to submit your Bad Flashing Photo for your chance to win a Lifetime Tool<sub>®</sub> T-shirt or Hat!

send your photo to: Wessex@lifetimetool.com

Thank you, **Blair Construction LLC** for your photo.