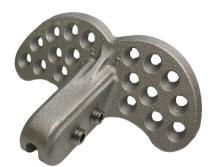

## WINTER IS COMING

WINTER is fast approaching, don't forget to buy the Lifetime Toole SQUARE LOCK™ SNOW GUARDS for your double lock standing seam or the AP SNOW GUARDS for snap lock roofs. Both made of Almag 35 offering superior strength and lasting durability. Available in Mill finish or factory applied and warrantied Kynare finish (10 colors).

SQUARE LOCK<sup>™</sup> SNOW GUARDS

**AP SNOW GUARDS** 

Lifetime Tool® is pleased to announce new stocking distributors for the month of September, click on the distributors name below:

- Beacon Building Products Manchester, NH
- Beacon Building Products Little Chute WI
- Roofers Mart Southeast Inc. Birmingham, AL