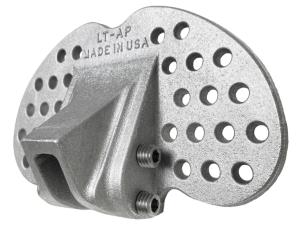

# Lifetime Tool<sub>®</sub> is introducing an Architectural Profile Snow Guard!

Good news! The wait is almost over.. Lifetime Tool® & Building Products is coming out with an Architectural Profile Snow Guard to accommodate architectural panels and snap lock roofing systems!

The LT-AP400/500 will be available later this year. This piece has been highly anticipated in the field. Our customers have voiced a need for a larger gauge snow guard that is made in the USA, much like our LT200/LT300. Featuring the same technology, the LT-AP400/500 will also be made of Almag 35 with stainless steel set