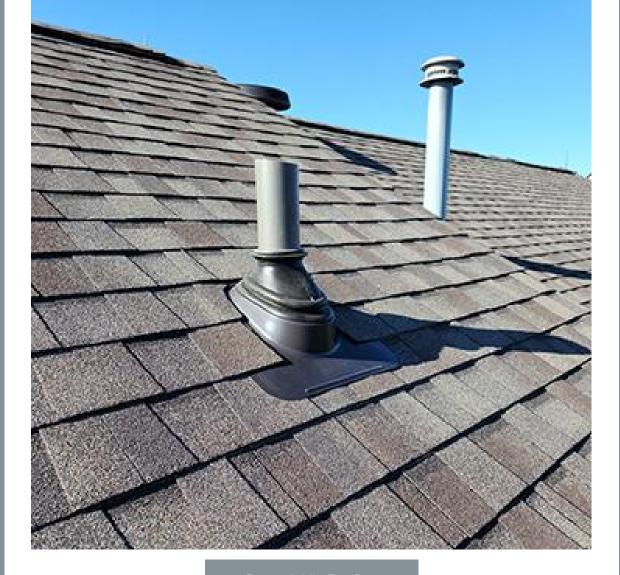

#### **Roofer Spotlight**

Placing Roofs Over Head Since 1996

We want to thank Bryan Addis the owner of <u>Bryan Addis Roofing</u> located in Maineville, OH for sharing this photo showing the recent install of our **Ultimate Pipe Flashing®**. We always appreciate your feedback, thank you again Bryan for your support.

"Your boots and fan vents are outstanding! You wouldn't believe how many jobs I win because I use products that last! My customers are happy to know they won't have to call me back because of faulty boots!"

Nothing shows recognition and support, more than a picture from a roofing contractor showing an install using our premium roofing components. To learn more about Bryan Addis Roofing click on the link below.