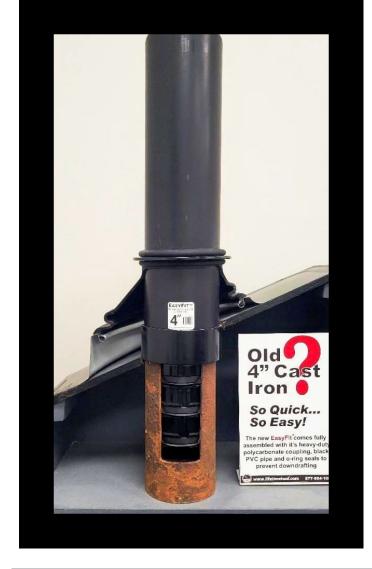

#### **EASYFit™**

#### 3" or 4" cast iron?

Cast iron's inherently irregular surface along with corrosion and residual repairs often make it very difficult to properly seal. The Lifetime Tool® EasyFit™ is both incredibly quick and extremely cost effective. Our patented technology includes an 18" formulated ASA polymer cap stock for extreme weatherability bonded to PVC for strength and impact and a thick-walled coupling. The three flexible seal rings provide stability and prevent the downdraft of sewer gases. The tap-in no glue compression cap provides superior crush resistance against heavy snow loads and impacts. Finish the system with the Ultimate Pipe Flashing®.

See installation video on

website.

Lifetime Tool® is pleased to announce new stocking distributors for the month of November, click on the distributors name below:

- ABC Building Supply #529 West Creek, NJ
- Beacon Building Products Albuquerque, NM