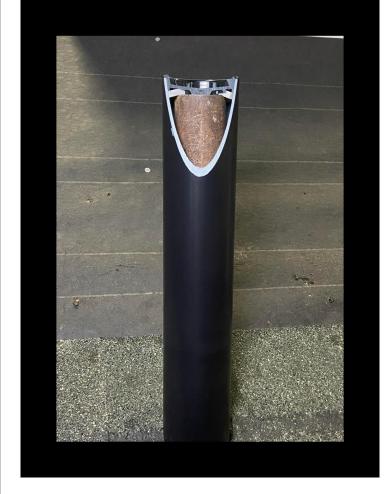

#### **EASYSleeve®**

### Do you run into cast iron or copper pipe?

The Ultimate Pipe Flashing® is pipe size specific for PVC, ABS, and some galvanized iron pipe. For copper and cast iron you must use the Lifetime Tool® EasySleeve® or EasyFit™. Formulated from black ASA polymer cap stock for weatherability over PVC for strength and

impact. The Easy Sleeve® utilizes and integral nesting cap that effortlessly addresses both size and condition issues. It's a quick and simple installation that ensures a weather-tight seal.

See installation video on website.