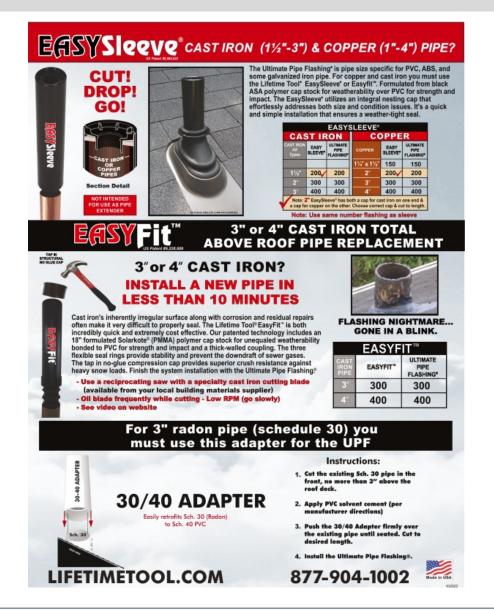

#### **EASYSleeve®**

### Do you run into cast iron or copper pipe?

The Ultimate Pipe Flashing® is pipe size specific for PVC, ABS, and some galvanized iron pipe. For copper and cast iron you must use the Lifetime Tool® EasySleeve® or EasyFit™. Formulated from black ASA polymer cap stock for weatherability over PVC for strength and

impact. The Easy Sleeve® utilizes and integral nesting cap that effortlessly addresses both size and condition issues. It's a quick and simple installation that ensures a weather-tight seal.

See installation video on website.

#### **EASYFit™**

#### 3" or 4" cast iron?

Cast iron's inherently irregular surface along with corrosion and residual repairs often make it very difficult to properly seal. The Lifetime Tool® EasyFit™ is both incredibly quick and extremely cost effective. Our patented technology includes an 18" formulated ASA polymer cap stock for extreme weatherability bonded to PVC for strength and impact and a thick-walled coupling. The three flexible seal rings provide stability and prevent the downdraft of sewer gases. The tap-in no glue compression cap provides superior crush resistance against heavy snow loads and impacts. Finish the system with the Ultimate Pipe Flashing®.

See installation video on

website.

Lifetime Tool® is pleased to announce new stocking distributors for the month of November, click on the distributors name below:

- ABC Building Supply #529 West Creek, NJ
- Beacon Building Products Albuquerque, NM