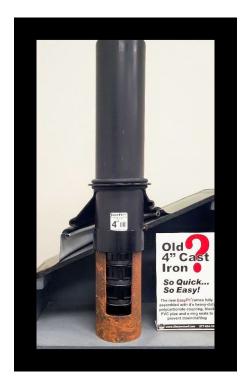

# Replace Cast Iron and Copper Vent Pipes in Minutes!

EASYFit™ 3"or 4" CAST IRON TOTAL ABOVE PIPE REPLACEMENT

For more information go to our website, www.lifetimetool.com. EASYSleeve® CUT! DROP!

**GO!** For more information go to our website, <u>www.lifetimetool.com.</u>