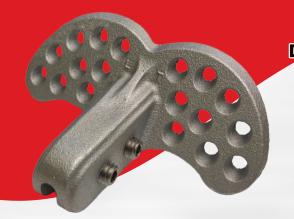

Designed by the Founder of Real Tool<sup>®</sup> Snow Guards

- > Angled set screws help prevent panel damage.
- > The set screws form an I-Beam structure in the patented square pocket for an incredible hold!
- > Oval point stainless steel set screws help protect the seam from damage.
- Made from Almag 35, a pure certified aircraft alloy. Its incredible elongation makes it super strong
- Available in mill finish or 10 factory applied Kynar<sup>®</sup> colors.
- Made in USA.