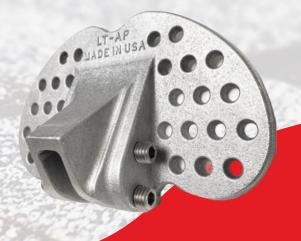

# **AP SNOW GUARD**

Designed by the Founder of Real Tool<sup>®</sup> Snow Guards

- Designed to fit many architectural profiles to .5 inch.
- Made from Almag 35, a pure certified aircraft alloy. its incredible elongation makes it super strong.
- Custom-made stainless steel concave and convex opposing set screws provide superior attachment.
- Available in mill finish (stock) or call for special order Kynar® colors.
- > Made in USA.