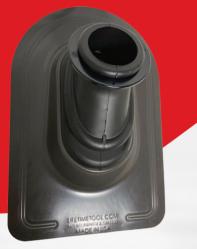

# THE ULTIMATE PIPE FLASHING FOR METAL ROOFS

AVAILABLE IN 1 KYNAR

Dark

Bronze

The Ultimate Pipe Flashing<sup>®</sup> is made from ultra-pure silicone. Just like sand, it is made from silica and is 100% stable in the sun. Most of all, it's about the patented design.

- The proprietary compression collar makes a watertight seal for the life of the roof and accommodates for thermal movement.
- Size specific to Schedule 40 PVC, ABS, and some Iron Pipe. Copper & Cast Iron must use the EasySleeve® or EasyFit<sup>™</sup>.
- Flat to very steep slopes (18/12+)
- Guaranteed watertight for the life of your roof. See warranty for details.